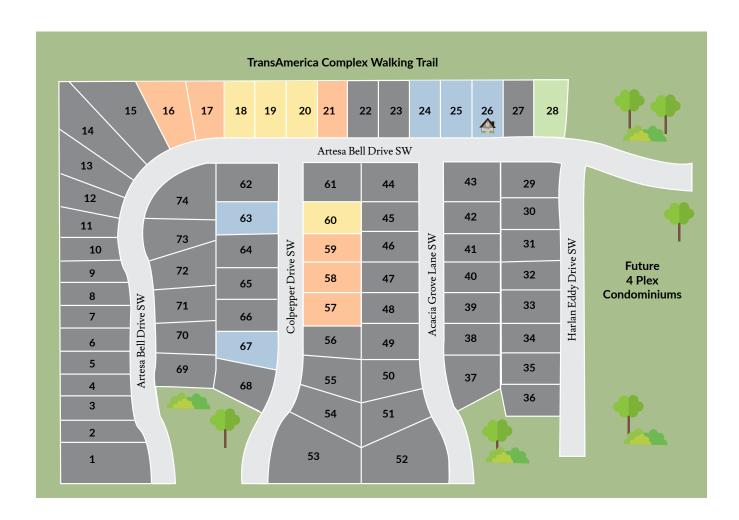

## Kirkwood Village 2nd Addition

Walkout Lot

Large Lower Level Windows

Standard Lower Level Windows

Medium Lower Level Windows

## Available Lots Kirkwood Village 2nd Addition

| LOT | STATUS    | LOT PRICE | PACKAGE       | DIMENSIONS | STYLE |
|-----|-----------|-----------|---------------|------------|-------|
| 16  | Available | \$60,000  | \$8,000       | 67'x184'   | -     |
| 17  | Available | \$60,000  | \$8,000       | 70'x146'   | -     |
| 18  | Available | \$58,000  | -             | 75'x140'   |       |
| 19  | Available | \$58,000  | -             | 75'x140'   |       |
| 20  | Available | \$58,000  | -             | 75'x140'   |       |
| 21  | Available | \$60,000  | \$8,000       | 75'x140'   |       |
| 24  | Available | \$62,000  | \$8,000       | 75'x140'   |       |
| 25  | Available | \$62,000  | \$8,000       | 75'x140'   |       |
| 26  | SPEC      | -         | Clearwater II | 75'x140'   |       |
| 28  | Available | \$65,000  | \$16,000      | 75'x140'   |       |
| 57  | Available | \$57,000  | \$8,000       | 75'x140'   |       |
| 58  | Available | \$57,000  | \$8,000       | 75'x140'   |       |
| 59  | Available | \$57,000  | \$8,000       | 75'x140'   |       |
| 60  | Available | \$57,000  | -             | 75'x140'   |       |
| 63  | Available | \$58,000  | \$8,000       | 78'x150'   | -     |
| 67  | Available | \$58,000  | \$8,000       | 80'x150'   | -     |

\*Lot package is the cost needed for a walkout, daylight, or corner lots. A 12'x14' patio is included in the base price of the home. The lot package price for daylight window lots includes 40" framed wall across the back of the home and 12'x14' treated deck with steps. The lot package price for walkout lot includes 12'x14' patio, 12'x14' treated deck with steps, and sliding glass door in lower level.

\*\*corner lots require additional sod and sidewalk at buyer's expense