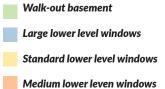

## Kirkwood Village 2nd Addition

Walkout Lot

Large Lower Level Windows

Standard Lower Level Windows

Medium Lower Level Windows

\*Lot package is the cost needed for a walkout, daylight, or corner lots. A 12'x14' patio is included in the base price of the home. The lot package price for daylight window lots includes 40" framed wall across the back of the home and 12'x14' treated deck with steps. The lot package price for walkout lot includes 12'x14' patio, 12'x14' treated deck with steps, and sliding glass door in lower level.